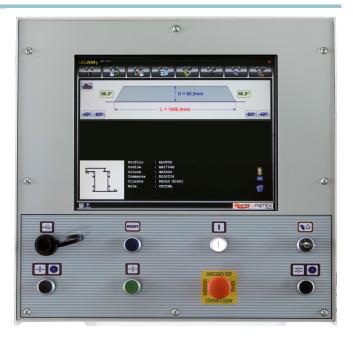

- Numerical control with 3 positioning axes of the latest generation integrated in the function of a personal computer with 10,4" colour display TOUCH SCREEN.
- Software HICAM 2 for creating and controlling, highly ergonomic and of easiest use.
- Possibility of tele-assistance via internet. Pc with Windows 10 + wifi.