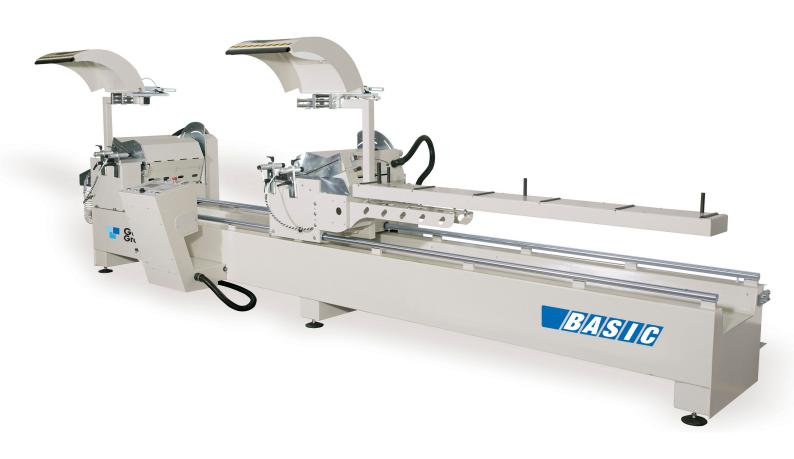

# BASIC A DOUBLE HEAD CUTTING OFF MC

### BASIC A

- Double head cutting off machine with a fixed sawing head on the left and one movable on the right side.
- Automatic positioning of the movable head and electronic tilting of the sawing units. Motorised tilting of the sawing heads ALL DEGREES between 20° / 135°.
- Lubrication by Micro Drop with pure oil.
- Brushless motor for axe positioning.

#### STANDARD EQUIPMENT

Nr. 2 TCT Saw Blades 500mm
Safe guards on the cutting area
Nr.4 Horizontal pneumatic clamps
Micro drop oil lubrication
Air gun 6mtrs length
Movable side support
Air filter