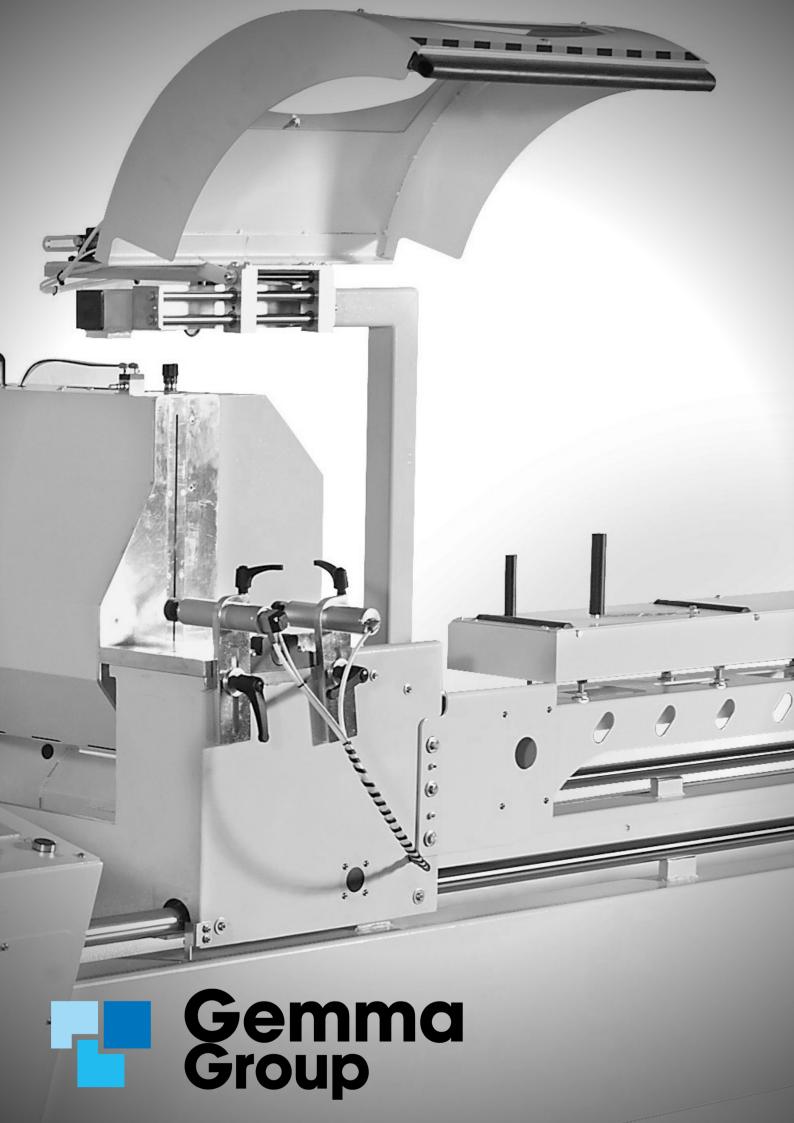

### BASIC A

- Double head cutting off machine with a fixed sawing head on the left and one movable on the right side.
- Automatic positioning of the movable head and electronic tilting of the sawing units. Motorised tilting of the sawing heads ALL DEGREES between 20° / 135°.
- Lubrication by Micro Drop with pure oil.
- Brushless motor for axe positioning.

#### STANDARD EQUIPMENT

Nr. 2 TCT Saw Blades 500mm
Safe guards on the cutting area
Nr.4 Horizontal pneumatic clamps
Micro drop oil lubrication
Air gun 6mtrs length
Movable side support
Air filter