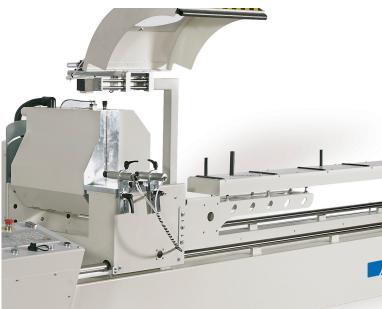

### BASIC A

- Double head cutting off machine with a fixed sawing head on the left and one movable on the right side.
- Automatic positioning of the movable head and electronic tilting of the sawing units. Motorised tilting of the sawing heads ALL DEGREES between 20° / 135°.
- Lubrication by Micro Drop with pure oil.
- Brushless motor for axe positioning.

#### STANDARD EQUIPMENT

Nr. 2 TCT Saw Blades 500mm
Safe guards on the cutting area
Nr.4 Horizontal pneumatic clamps
Micro drop oil lubrication
Air gun 6mtrs length
Movable side support
Air filter